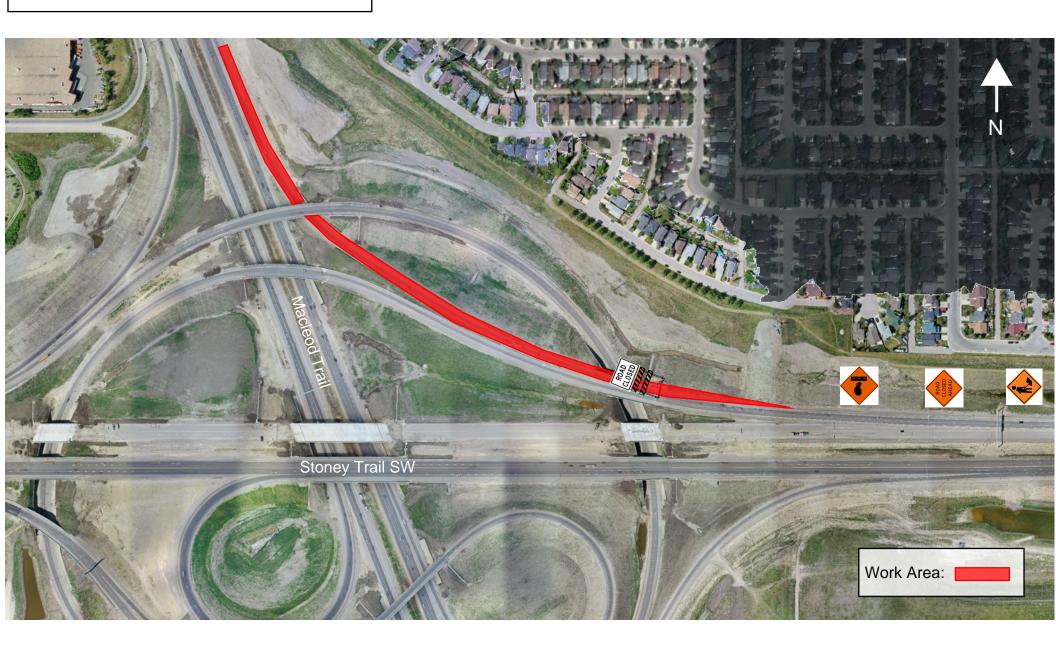

## Full Closure and Detour Route Stoney Trail SW and Macleod Trail SW

Location: Westbound Stoney Trail SW exit to northbound Macleod Trail SW

## **Impacts:**

Full closure and detour route

Reason: To allow KGL to perform paving work

Implementation Date: Wednesday, August 25th

Work hours: 7:00am to 7:00pm

Speed limit: N/A

**Other information:** There will be signs in place directing traffic through the work zone. Please note this work is weather dependent, and dates may change.

For your safety, please obey all construction signs when travelling through the area. KGL Constructors would like to thank you for your patience during this construction period.

Westbound Stoney Trail to Northbound Macleod Ramp Full Closure and Traffic Detour - Top Lift Paving Tuesday, August 24th 7:00am to 7:00pm