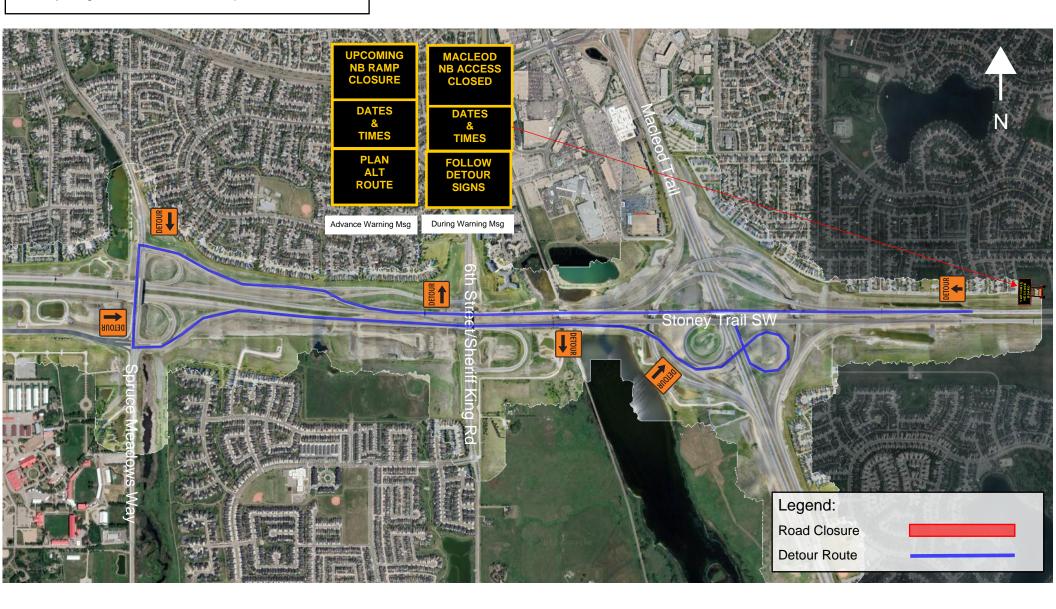

## Full Closure and Detour Route Stoney Trail SW and Macleod Trail SW

Location: Westbound Stoney Trail SW exit to northbound Macleod Trail SW

## **Impacts:**

Full closure and detour route

Reason: To allow KGL to perform paving work

Implementation Date: Wednesday, August 25th

Work hours: 7:00am to 7:00pm

Speed limit: N/A

**Other information:** There will be signs in place directing traffic through the work zone. Please note this work is weather dependent, and dates may change.

For your safety, please obey all construction signs when travelling through the area. KGL Constructors would like to thank you for your patience during this construction period.

Westbound Stoney Trail to Northbound Macleod Ramp Full Closure and Traffic Detour - Top Lift Paving Tuesday, August 24th 7:00am to 7:00pm