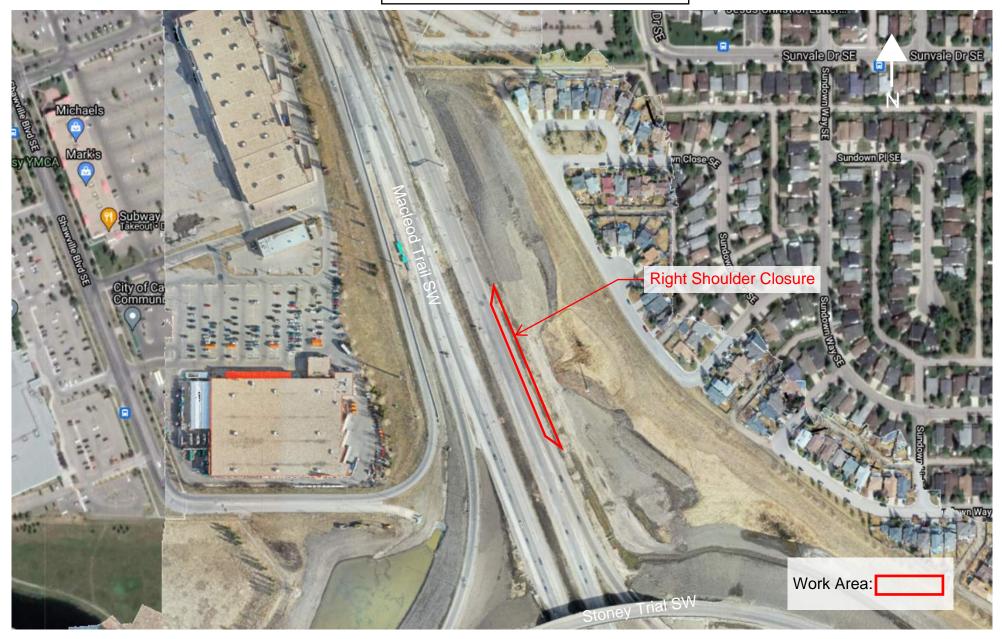

## Right Shoulder Closure Macleod Trail SW and Stoney Trail SW

Location: Westbound Stoney Trail SW exit to northbound Macleod Trail SW

Impacts:

• Right shoulder closure

Reason: To allow KGL to perform utility work

Implementation Date: Wednesday, August 11th – Thursday, August 12th

Work hours: 9:00am – 3:00pm

Speed limit: N/A

**Other information:** Work will be performed at night to minimize impact on drivers. There will be signs in place directing drivers through the work zone. Please note this work is weather dependent, and dates may change.

berta 1

MOUNTAIN VIEW

TN

ERS

Macleod Trail SW north of Stoney Trail SW Right Shoulder Closure - Utility Work Wednesday, August 11th - Thursday, August 12th 9:00am to 3:00pm