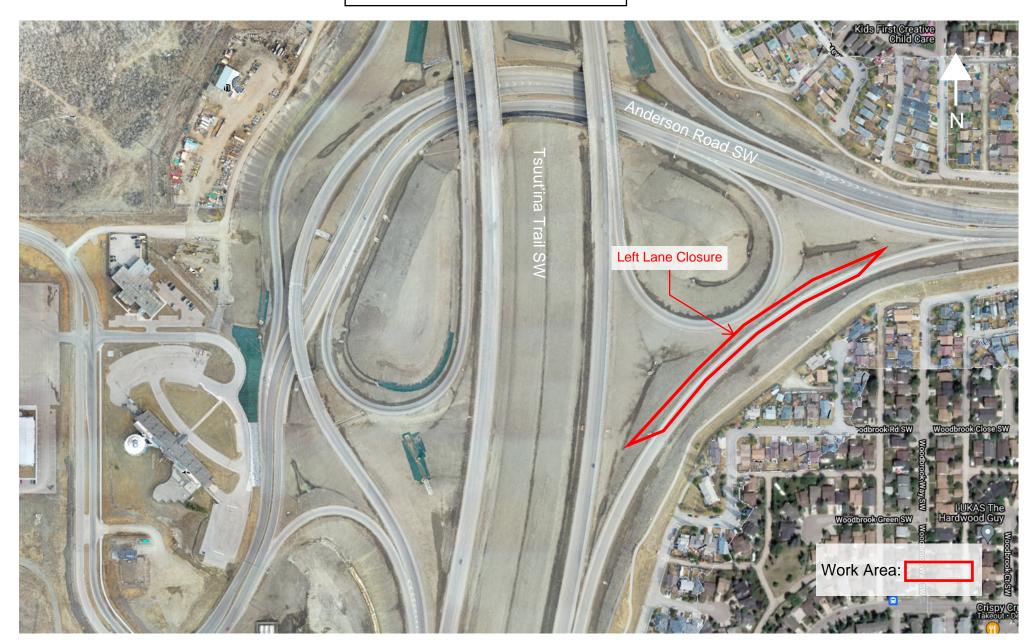

## Left Lane Closure Tsuut'ina Trail SW and Anderson Road SW

Location: Northbound Tsuut'ina Trail SW exit to eastbound Anderson Road SW

## **Impacts:**

• Left lane closure

**Reason:** To allow KGL to perform utility work

Implementation Date: Thursday, August 5th - Friday, August 6th

Work hours: 9:00am to 3:00pm

**Speed limit:** N/A

**Other information:** There will be signs in place directing traffic through the work zone. Please note this work is weather dependent, and dates may change.

For your safety, please obey all construction signs when travelling through the area. KGL Constructors would like to thank you for your patience during this construction period.

Tsuut'ina Trail SW exit to Anderson Road SW Left Lane Closure - Utility Work Thursday, August 5th - Friday, August 6th 9:00am - 3:00pm