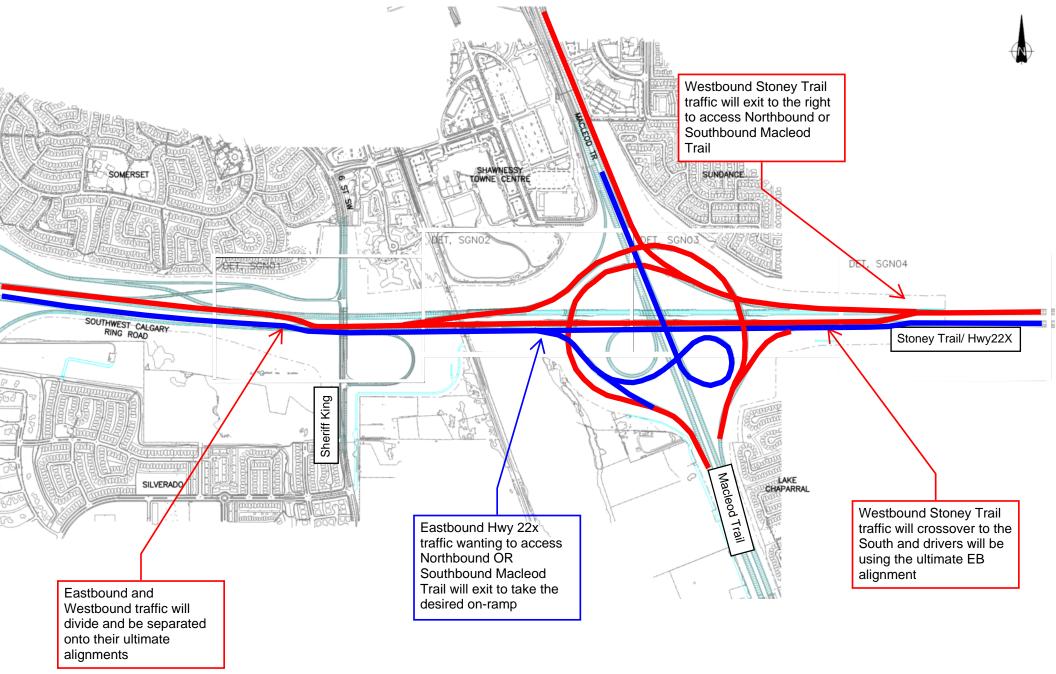

## Alignment on Highway 22x SW

Location: Highway 22x, near Macleod Trail SW

**Impacts:** 

• Move westbound traffic along Highway 22x south onto the ultimate eastbound lanes

Reason: To allow KGL to progress work along Highway 22x.

Implementation Date: Thursday November 5<sup>th</sup>, 2020

Work hours: N/A

Speed limit: 70 km/h

Other information: See map for new direction of travel. Work is weather dependent, and dates may change.

For your safety, please obey all construction signs when travelling through the area. KGL Constructors would like to thank you for your patience during this construction period.