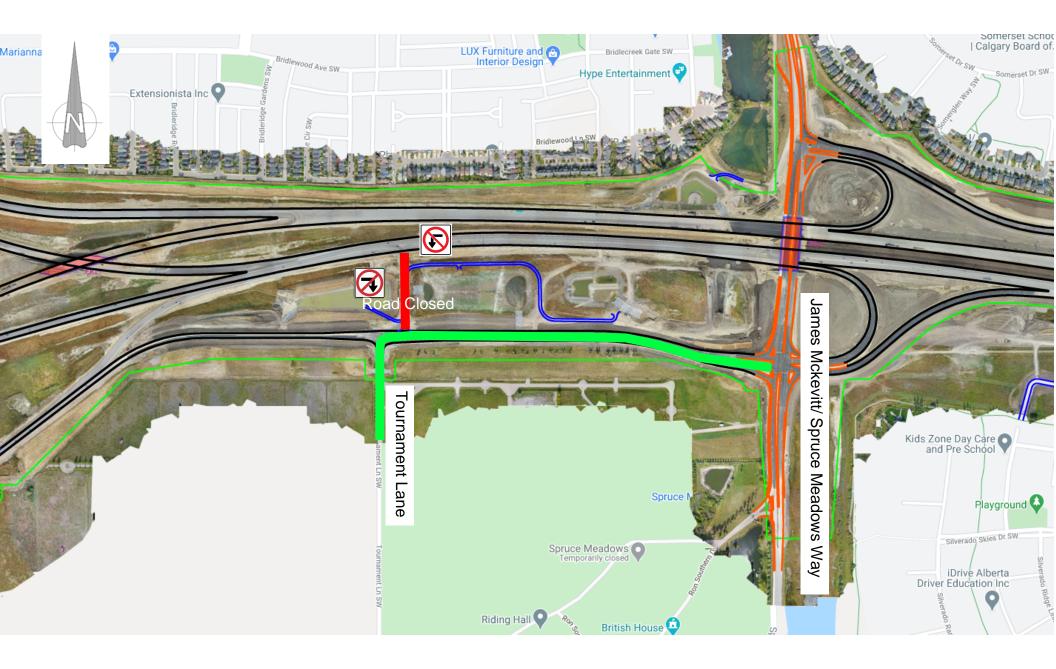

## Alignment on Tournament Lane SW

Location: Tournament Lane SW, near Spruce Meadows Way

**Impacts:** 

- Removal of temporary access to Highway 22x north of Tournament lane SW
- New eastbound and westbound access on Tournament Lane SW near Spruce Meadows Way

Reason: N/A

Implementation Date: Friday September 25th, 2020

Work hours: N/A

Speed limit: N/A

**Other information:** See map for new direction of travel. Travelers who were using temporary access at Tournament lane SW and Highway 22x can now get access to the Highway 22x via the James Mckevitt interchange as outlined.