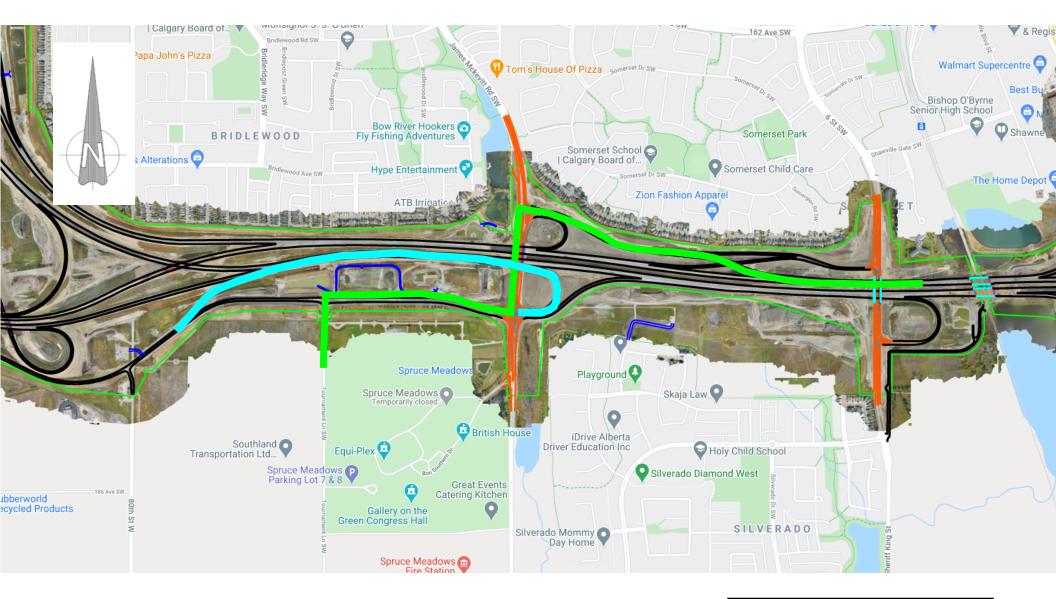

## Alignment on Tournament Lane SW

Location: Tournament Lane SW, near Spruce Meadows Way

**Impacts:** 

- Removal of temporary access to Highway 22x north of Tournament lane SW
- New eastbound and westbound access on Tournament Lane SW near Spruce Meadows Way

Reason: N/A

Implementation Date: Friday September 25th, 2020

Work hours: N/A

Speed limit: N/A

**Other information:** See map for new direction of travel. Travelers who were using temporary access at Tournament lane SW and Highway 22x can now get access to the Highway 22x via the James Mckevitt interchange as outlined.