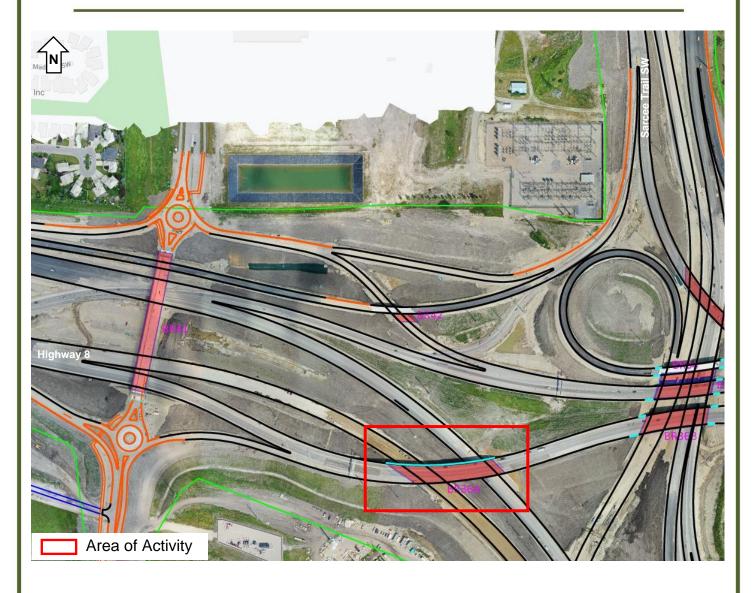

## **Lane Closure on Highway 8**

Location: Highway 8 and Sarcee Trail SW

Impacts: Eastbound right lane closure with a flip mid-day to the left lane on the new bridge

Reason: To allow KGL to complete a repair to the concrete and complete a finger joint installation

Implementation Date: August 24th, 2020

**Work hours:** 8:00 a.m. – 3:00 p.m.

Speed limit: N/A

Other information: N/A

For your safety, please obey all construction signs when travelling through the area. KGL Constructors would like to thank you for your patience during this construction period.