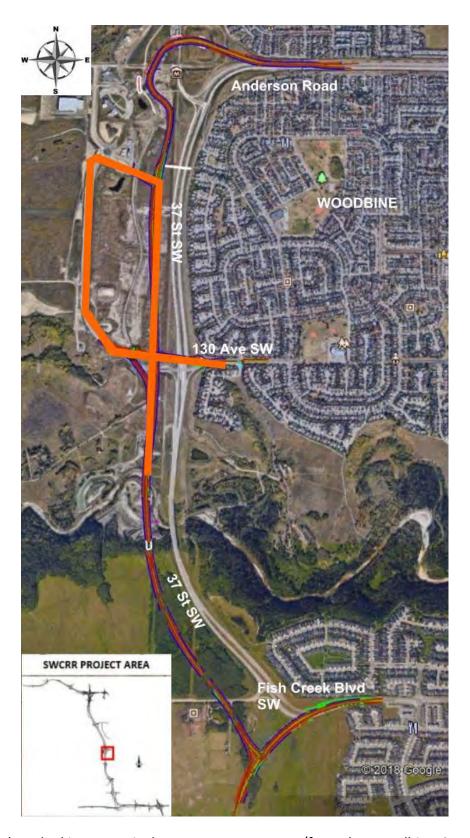

## 37 St SW Traffic Realignment Between Anderson Road and Fish Creek Blvd SW

Location: Intersection of 37 St SW and 130 Ave SW

## Impacts:

- Realignment of traffic through a portion of the new interchange
- Northbound on 37 St SW, access to Woodbine Community requires passing 130 Ave SW and detouring southbound
- Southbound on 37 St SW, access to Woodbine Community requires a detour

Reason: Shifting traffic onto new roads and bridges in order to construct permanent northbound lanes of SWCRR

Implementation date: December 12, 2019 from 10 p.m. to 6 a.m.

Speed limit: 60 km/hr

403-212-0565 info@SWCRRproject.com www.SWCRRproject.com

\*Marked in orange is the new access route to/from the Woodbine Community.