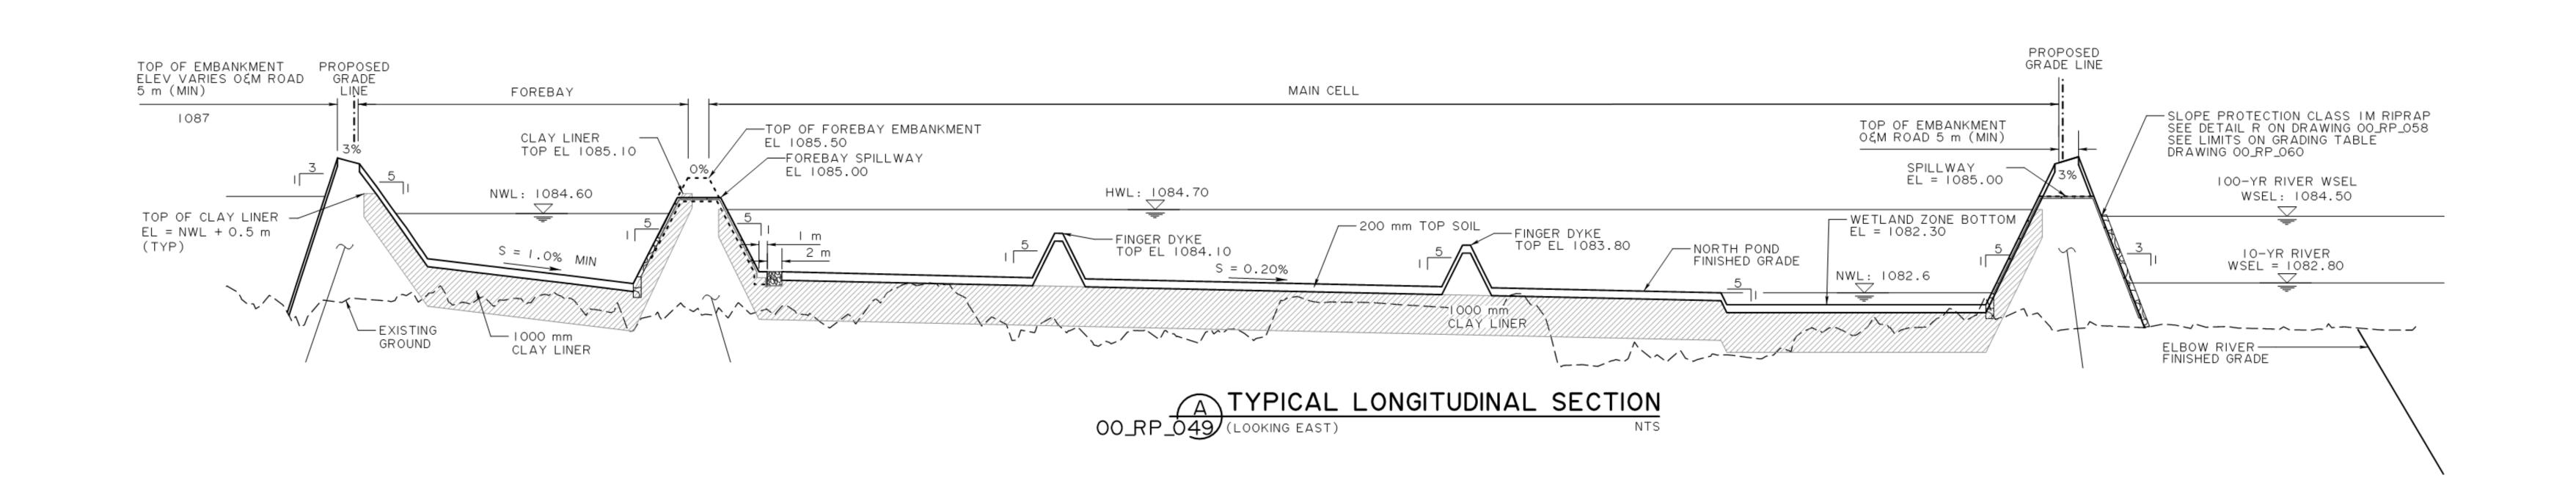

## North Stormwater Pond

## Stormwater Ponds

- 21 stormwater ponds being constructed within the TUC to manage road runoff
- Mimic natural watershed process of collecting and filtering runoff
- Measures in place to improve water quality before it enters the Elbow River
- Provide almost twice as much storage capacity in the project footprint as the disturbed wetlands
- Planted with local vegetation wetland species to mimic natural habitats
- Two ponds near Elbow River equipped with remotely controlled gates operated by the City to contain spills