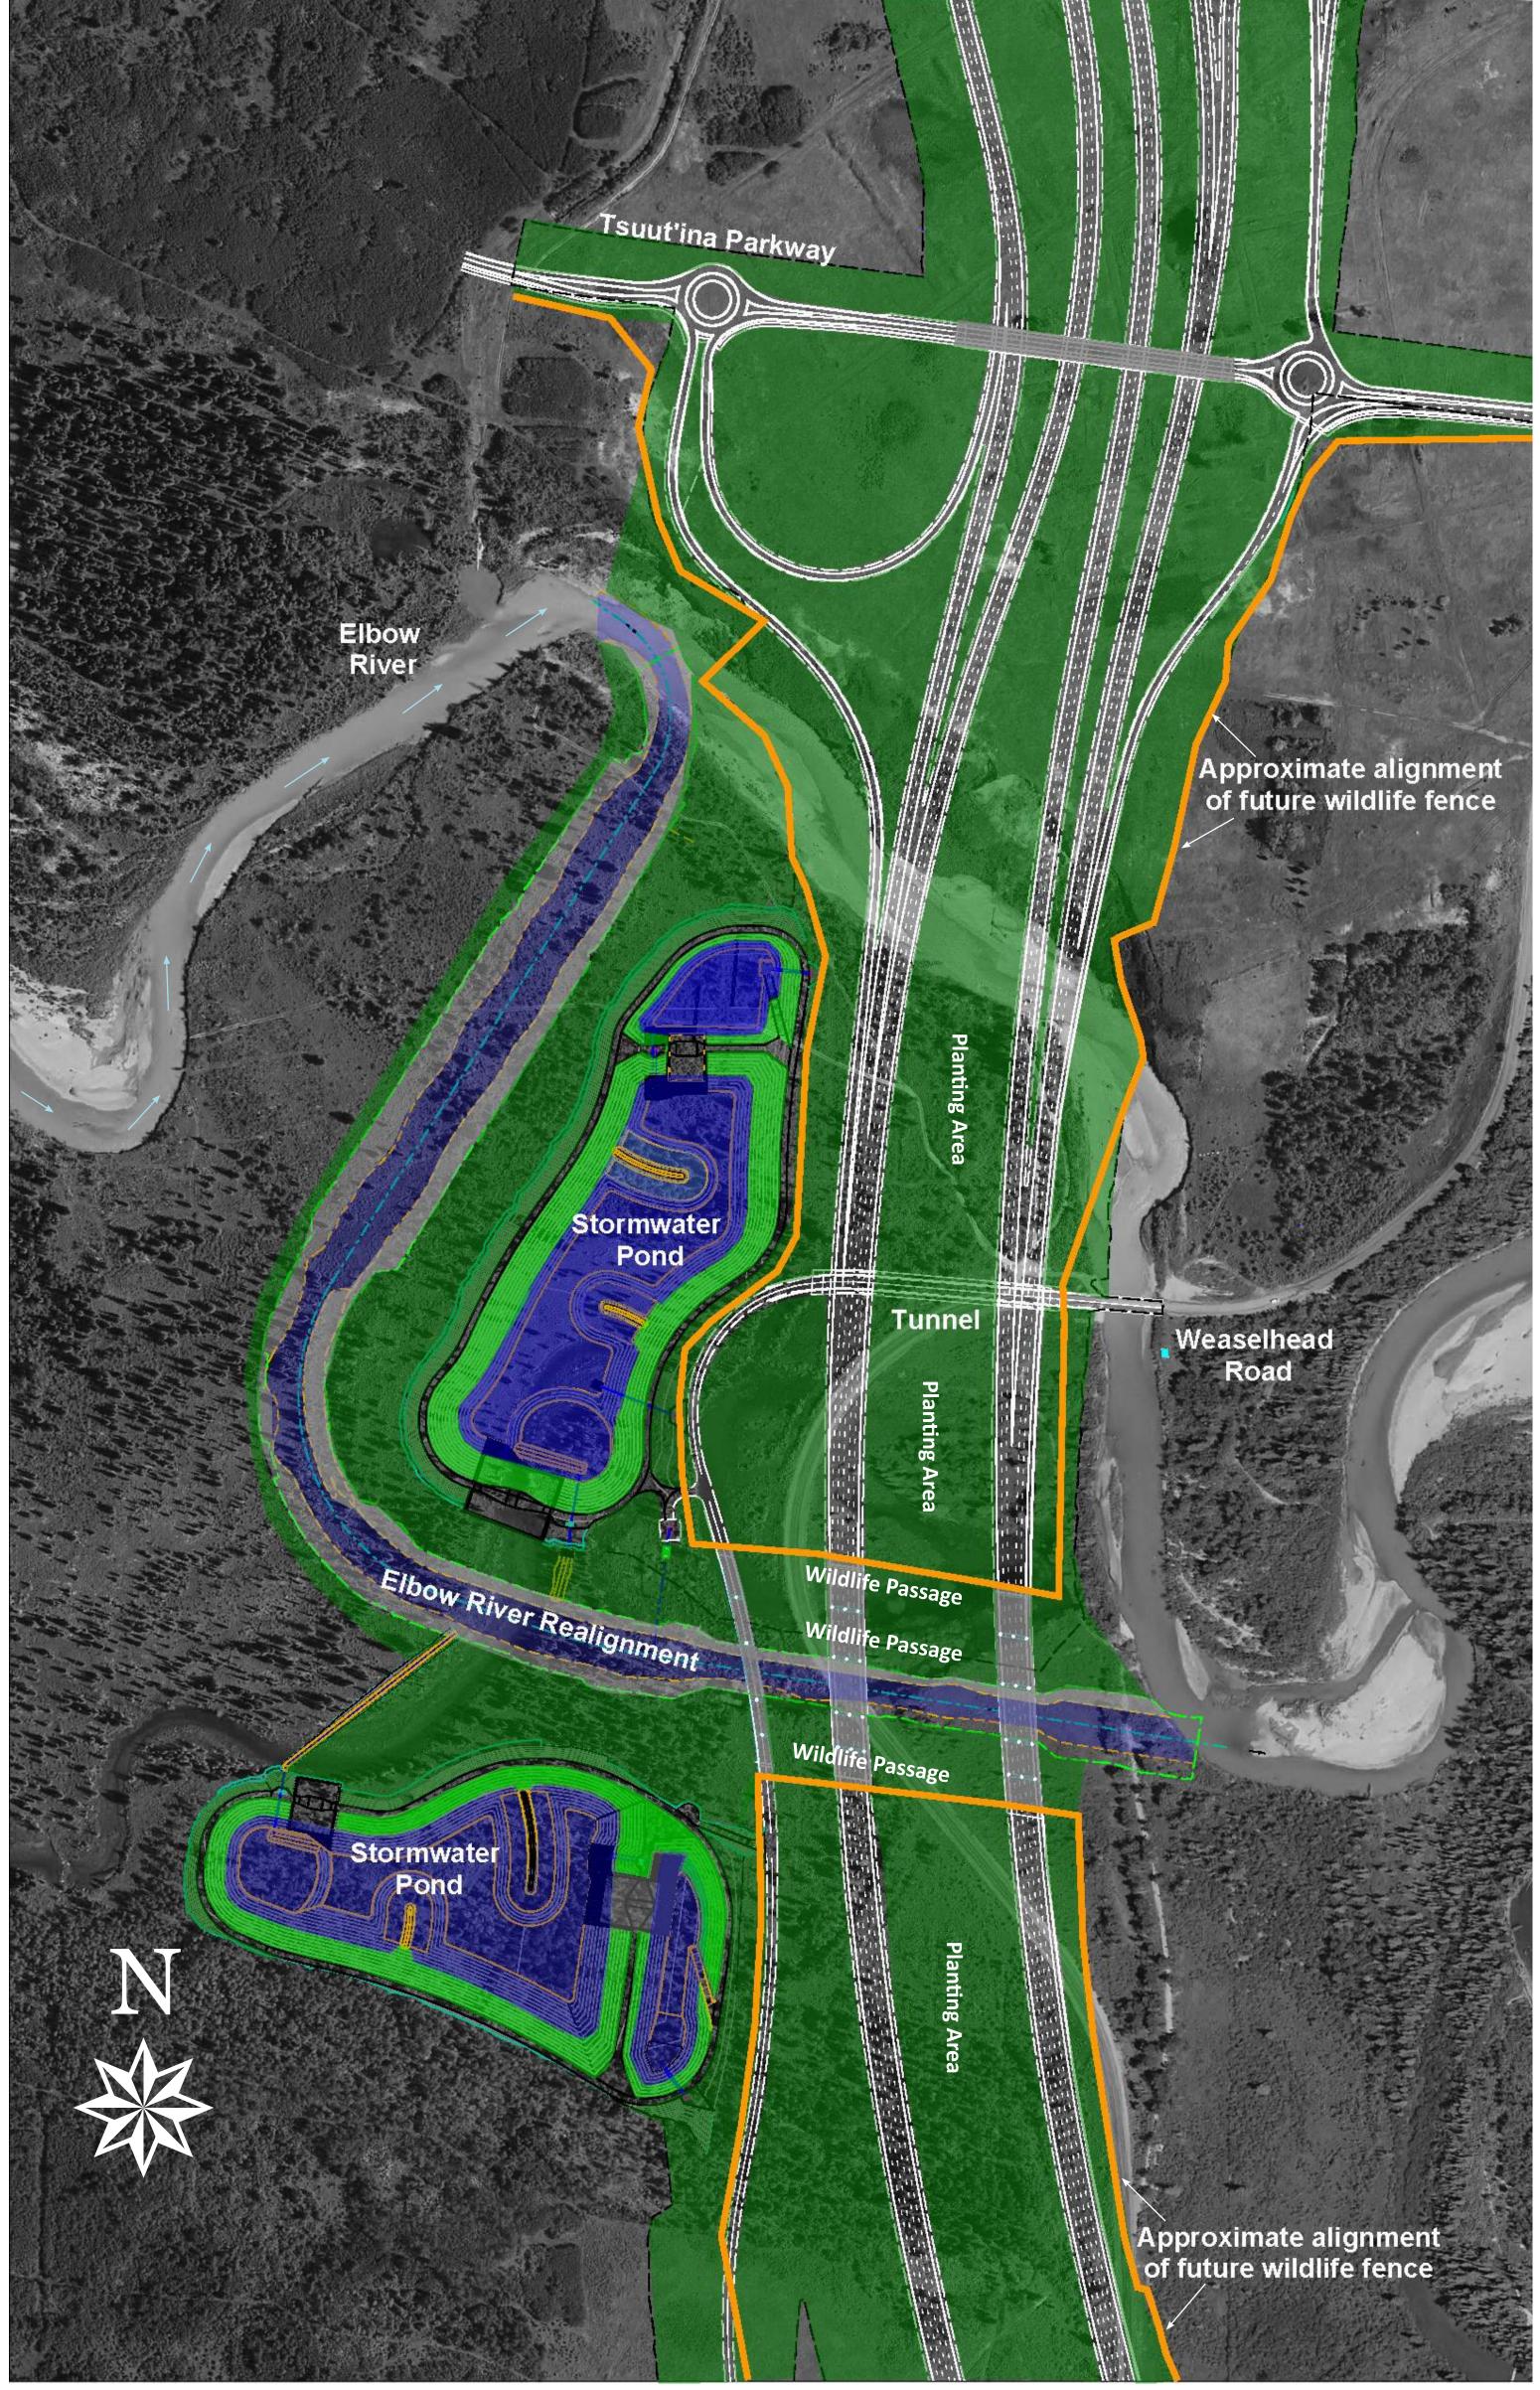

## Stormwater Ponds

- 21 stormwater ponds being constructed within the TUC to manage road runoff
- Mimic natural watershed process of collecting and filtering runoff
- Measures in place to improve water quality before it enters the Elbow River
- Provide almost twice as much storage capacity in the project footprint as the disturbed wetlands
- Planted with local vegetation wetland species to mimic natural habitats
- Two ponds near Elbow River equipped with remotely controlled gates operated by the City to contain spills

## North Elbow River Pond

For discussion purposes only – subject to change