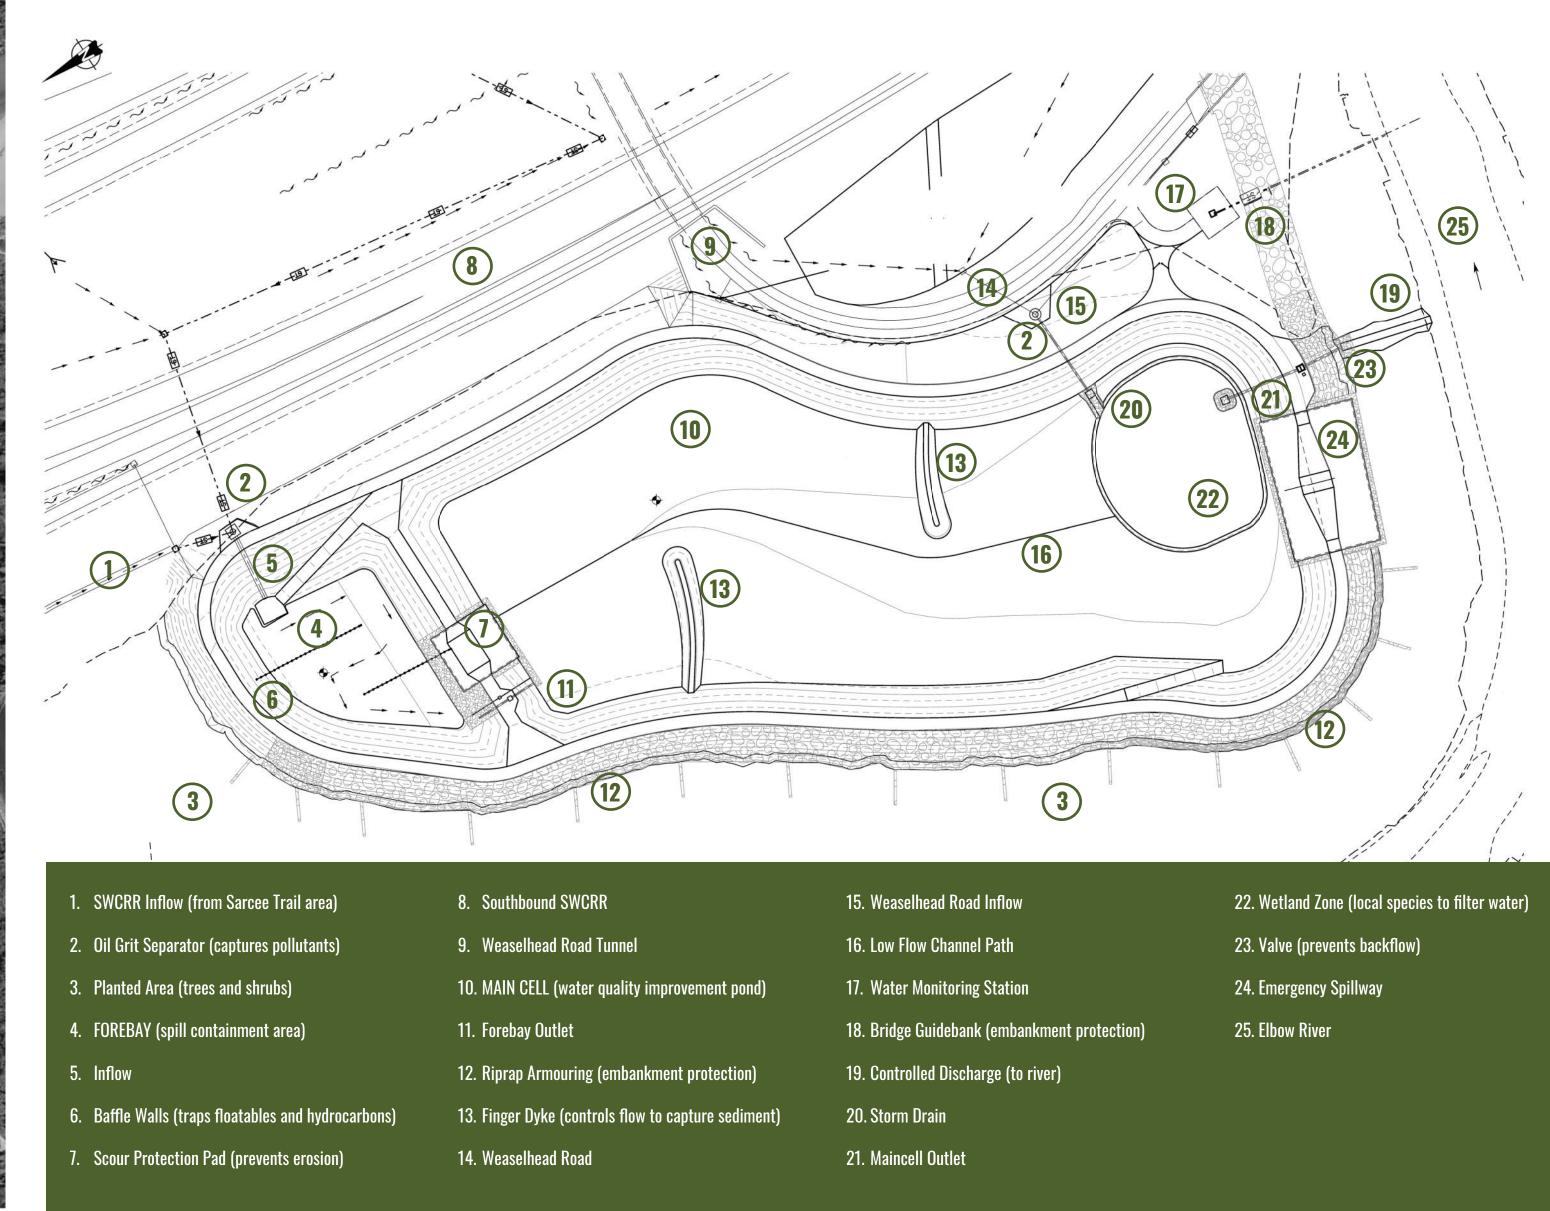

## North Stormwater Pond

## Stormwater Ponds

- 21 stormwater ponds being constructed within the TUC to manage road runoff
- Mimic natural watershed process of collecting and filtering runoff
- Measures in place to improve water quality before it enters the Elbow River
- Provide almost twice as much storage capacity in the project footprint as the disturbed wetlands
- Planted with local vegetation wetland species to mimic natural habitats
- Two ponds near Elbow River equipped with remotely controlled gates operated by the City to contain spills